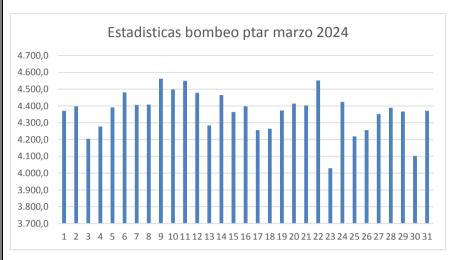

| 3er. MES:           | MARZO DE           |
|---------------------|--------------------|
|                     | 2024               |
| LECTURA<br>INICIAL: | 20.101.275,0       |
| LECTURA             | VOLUMEN            |
| DIARIA              | DESCARGADO<br>(M3) |
| 20.105.646,0        | 4.371,0            |
| 20.110.044,0        | 4.398,0            |
| 20.114.249,0        | 4.205,0            |
| 20.118.527,0        | 4.278,0            |
| 20.122.918,0        | 4.391,0            |
| 20.127.399,0        | 4.481,0            |
| 20.131.805,0        | 4.406,0            |
| 20.136.213,0        | 4.408,0            |
| 20.140.776,0        | 4.563,0            |
| 20.145.274,0        | 4.498,0            |
| 20.149.823,0        | 4.549,0            |
| 20.154.301,0        | 4.478,0            |
| 20.158.585,0        | 4.284,0            |
| 20.163.050,0        | 4.465,0            |
| 20.167.414,0        | 4.364,0            |
| 20.171.812,0        | 4.398,0            |
| 20.176.068,0        | 4.256,0            |
| 20.180.332,0        | 4.264,0            |
| 20.184.705,0        | 4.373,0            |
| 20.189.119,0        | 4.414,0            |
| 20.193.522,0        | 4.403,0            |
| 20.198.074,0        | 4.552,0            |
| 20.202.103,0        | 4.029,0            |
| 20.206.527,0        | 4.424,0            |
| 20.210.746,0        | 4.219,0            |
| 20.215.002,0        | 4.256,0            |
| 20.219.354,0        | 4.352,0            |
| 20.223.743,0        | 4.389,0            |
| 20.228.110,0        | 4.367,0            |
| 20.232.212,0        | 4.102,0            |
| 20.236.583,0        | 4.371,0            |
| M3                  | 135.308,0          |
| LPS                 | 50,52              |